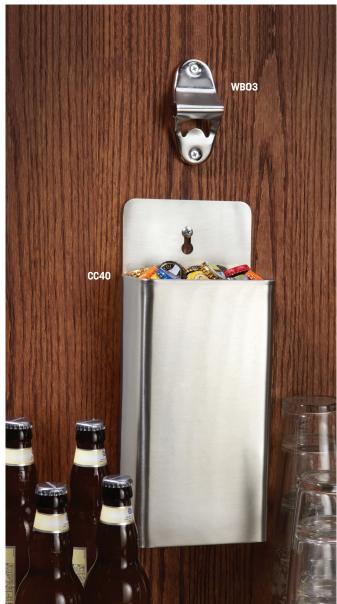

## Cap Catcher and Wall Bottle Opener

Handy accessories for bars. Opener packed with mounting screws.

WB03 Bottle Opener

3 %" L x 2" W (5.1 x 9.8 cm)

CC40 Cap Catcher

10 1/8" L x 5 1/4" W (25.7 x 13.3 cm)