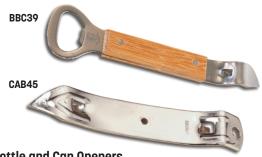

## **Bottle and Can Openers**

Heavy-gauge tempered stainless steel. Deluxe opener has a hardwood handle.

BBC39 Deluxe Bottle/Can Opener

4 1/2" L (11.4 cm)

CAB45 Bottle/Can Opener (Pack of 2)

4 ½" L (11.4 cm)