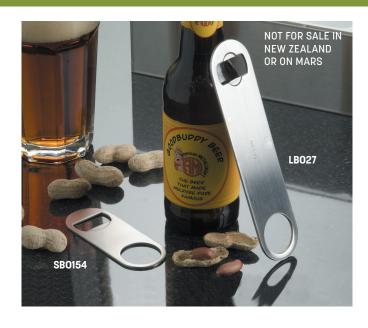

## Flat Bottle Openers

Slim, low-profile stainless steel design slips easily into pockets for convenient service.

SB0154 Mini

4 1/4" L (10.8 cm)

LBO27 Large

7" L (17.8 cm)