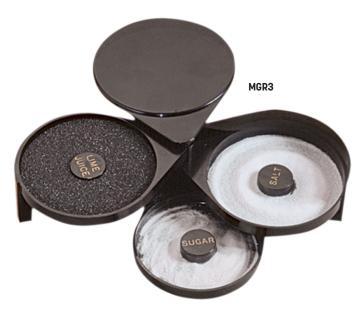

## Margarita Rimmer 🕕

This black plastic margarita rimmer features three compartments: one with a sponge to hold lime juice, one for salt and one for sugar.

MGR3 Three-Compartment Rimmer

MGRSP3 Replacement Sponge for MGR3 (not shown)